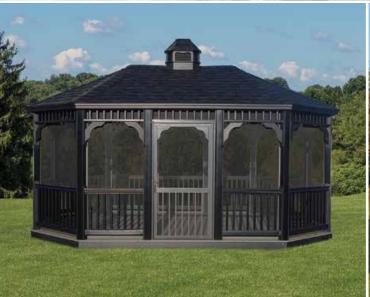

### Cupolas

Standard

30" Salisbury

Copper roof with soaring hawk weather

Screens Floor screens available

Vinyl Tec Windows
With screens