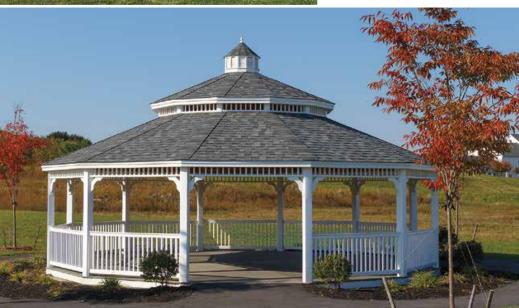

### victorian dodecagon

Size: 30' White Vinyl Silver Gray Shingles

### **country**

Size: 10'
White Vinyl
Shadow Black Shingles

The Dodecagon has 12 sides. It is the ultimate in large gazebos!