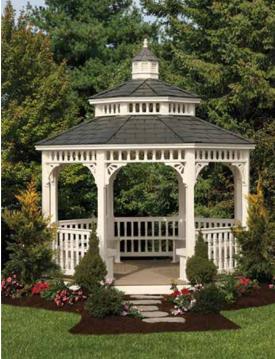

## Victorian

The Victorian, with its elegant double roof, is sure to become the centerpiece of your outdoor living space.

### **{** victorian

Size: 12' x16'
Painted Wood
Screens
2 x 3 Spindles
Turned Post
Oval Cupola
Cedar Shakes

### victorian

Size: 12' x 16' White Vinyl Rectangle Cupola Fossil Wood Shingles