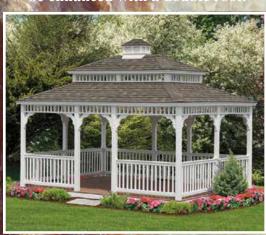

## Country / Victorian Dodecagon

The Classic Country —without a cupola or top rail spindles, is a simple, no-frills gazebo for those who enjoy the outdoors.

### **country**

Size: 10'
White Vinyl
Shadow Black Shingles

The Dodecagon has 12 sides. It is the ultimate in large gazebos!