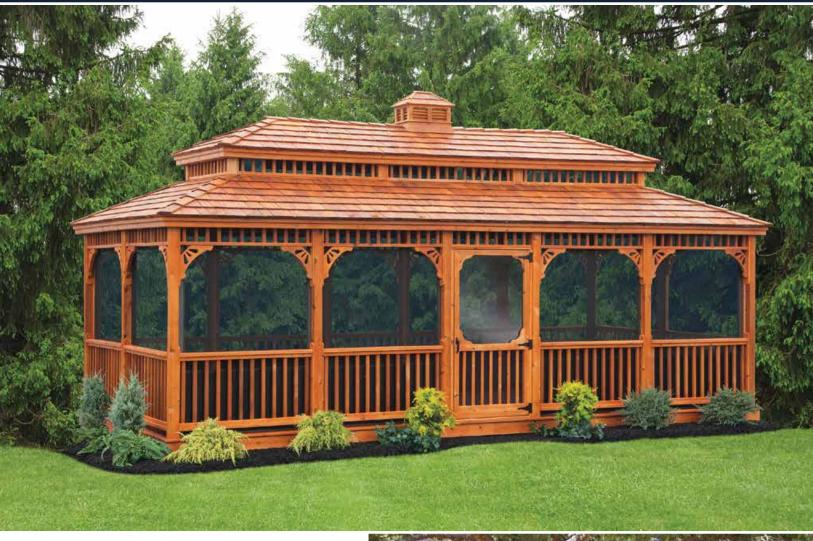

## Classic Rectangles

Maximize your space with the perfect design for hot tubs and swim spas!

### **Classic rectangle**

Size: 12' x 24'
Clay Vinyl
2 x 3 Spindles
Double Door
Screens
Fossil Wood Shingles

## Classic rectangle

Size: 12' x 14' White Vinyl Screens 2 x 3 Spindles Asphalt Shingles

40" Pergola Overhang 23" Counters

44" x 188" Patio

Electrical Package

Rectangle Cupola with Glass

Shadow Black Shingles

All Creative Gazebos are built to take the weight of hot tubs. Talk to your salesperson about getting your gazebo ready for a hot tub.

Soak in the peaceand quiet.