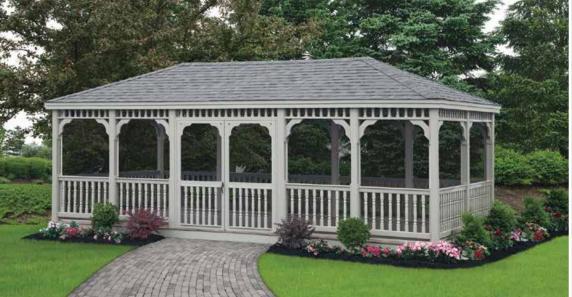

### **Classic rectangle**

Size: 12' x 24'
Clay Vinyl
2 x 3 Spindles
Double Door
Screens
Fossil Wood Shingles