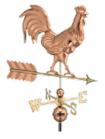

### Copper Weather Vanes

623P - Patchen Horse

953P - Rooster

955P - Smithsonian Eagle

9521P - Biplane

9601P - Schooner

9617P - Peace Dove

9699P - Soaring Hawk