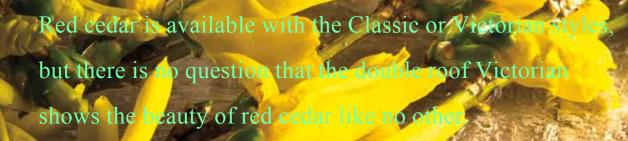

## Victorian Red Cedar

# Victorian Red cedar

Size: 10'
Cedar Wood
2 x 2 Spindles
Decorative Braces
Clear Stain

Size: 14' Cedar Wood

# Victorian Red cedar

Size: 12' x 24' Cedar Wood Decorative Braces Screens

Rectangle Cupola Cedar Stain

Go large and enjoy more room for family gatherings!