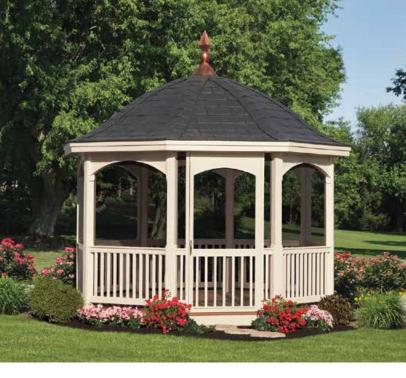

## Belle

With its elegant, bell-shaped roof, the Belle is a blend of inspired architecture and skilled workmanship.

Shadow Black Shingles

### belle

Size: 12' x 16' White Vinyl Oval Belle Cupola with Copper Roof Electrical Package Fossil Wood Shingles

## **(** belle Size: 12' Almond Vinyl Screens Dark Gray Rubber Slate