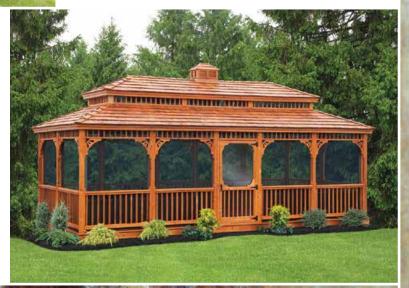

## Classic Rectangles

Maximize your space with the perfect design for hot tubs and swim spas!

### **Classic rectangle**

Size: 12' x 24'
Clay Vinyl
2 x 3 Spindles
Double Door
Screens
Fossil Wood Shingles