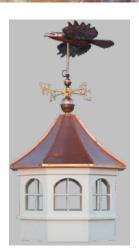

### Cupolas

Standard

30" Salisbury

Copper roof with soaring hawk weather

Screens Floor screens available

Vinyl Tec Windows
With screens

### Copper Weather Vanes

623P - Patchen Horse

953P - Rooster

955P - Smithsonian Eagle

9521P - Biplane

9601P - Schooner

9617P - Peace Dove

9699P - Soaring Hawk