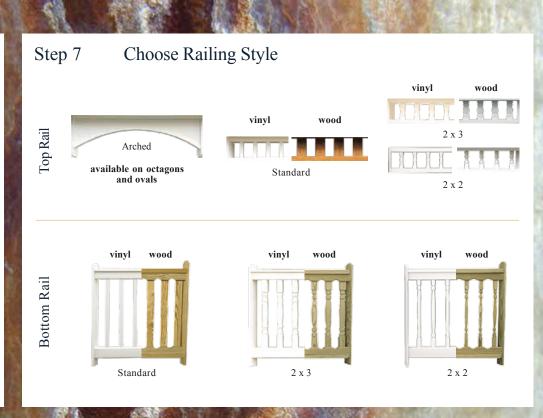

### Choose Roof Style

Victorian Cathedral available only on

Belle available on octagons and ovals

Step 5

Vinyl

Majestic available only on

Wood

Step 2 Choose Size & Shape

Oval

Rectangle

Choose Brace Style

Step 3 Choose Color

Vinyl Gazebos

Step 4

Willow Cedar Ridge

Choose Floor Color

Redwood

Acacia

Potomac Gray

Vinyl Wood Decorative

Standard

Wood Gazebos

Brown Stain

Clay

Almond

Gazebos can be ordered without a floor

Stain

Clear Stain