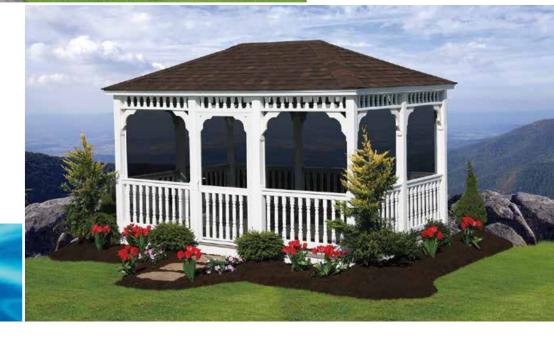

## Classic rectangle

Size: 12' x 20'
White Vinyl
Double Door
Vinyl Tec Windows
Rectangle Cupola
Twilight Gray Shingles