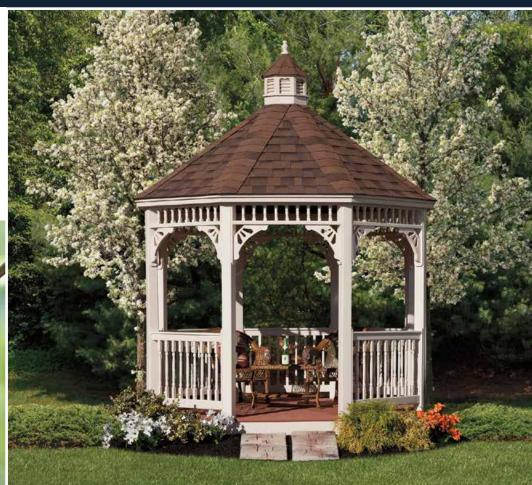

ain Screens Cedar Shakes





### **Classic** oval

Size: 10' x16'
White Vinyl
Screens
2 x 3 Spindles
Decorative Braces
Oval Cupola
Dark Gray
Rubber Slate



## Country / Victorian Dodecagon

The Classic Country —without a cupola or top rail spindles, is a simple, no-frills gazebo for those who enjoy the outdoors.





### **(** country

Size: 10' Natural Wood Cedar Shakes



### victorian dodecagon

Size: 30' White Vinyl Silver Gray Shingles

### **country**

Size: 10'
White Vinyl
Shadow Black Shingles

The Dodecagon has 12 sides. It is the ultimate in large gazebos!



## Cathedral

The Cathedral's steeper roof pitch points towards the sky; a great choice for the bird watcher and star-gazer!

### cathedral

Size: 10'
Almond Vinyl
2 x 2 Spindles
Decorative Braces
Autumn Brown
Shingles





### **(** cathedral

Size: 12'
White Vinyl
Electrical Package
Twilight Gray
Shingles





## Victorian

The Victorian, with its elegant double roof, is sure to become the centerpiece of your outdoor living space.



### **{** victorian

Size: 12' x16'
Painted Wood
Screens
2 x 3 Spindles
Turned Post
Oval Cupola
Cedar Shakes

### victorian

Size: 12' x 16' White Vinyl Rectangle Cupola Fossil Wood Shingles



## Spark the imagination and kindle romantic notions.





## Victorian



### **{** victorian

Size: 12'
Clear Stain
2 x 3 Spindles
Screens
Cedar Shakes





Size: 12'
White Vinyl
2 x 3 Spindles
Decorative
Braces

Benches Electrical Package Dark Gray Rubber Slate



### **«** victorian

Size: 18'
Almond Vinyl
2 x 3 Spindles
Turned Posts
Benches
Decorative Braces
Autumn Brown
Shingles