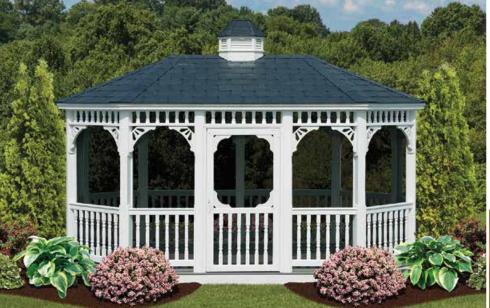

## Classic Octagons

Size: 12'

## Classic octagon

Size: 10' Black Vinyl

Magenta Red Shingles