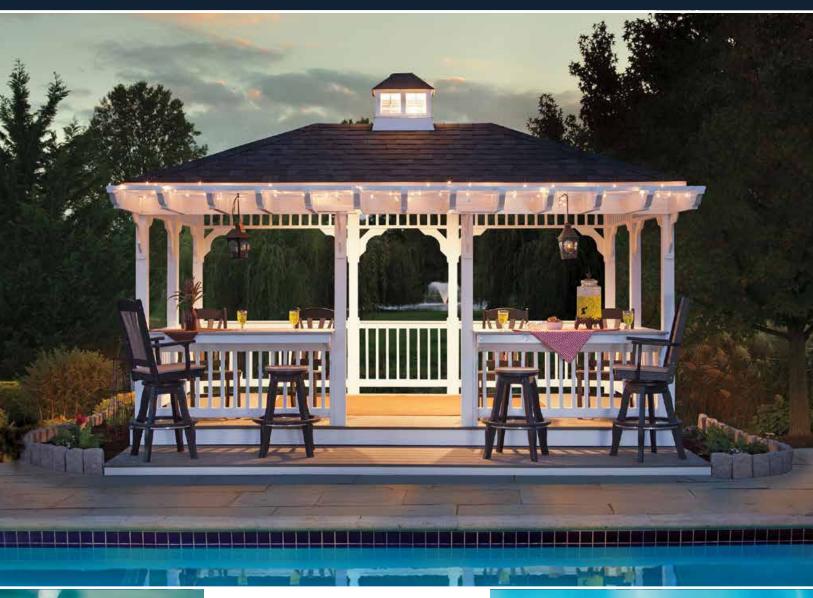

## Classic Rectangles

Maximize your space with the perfect design for hot tubs and swim spas!

### **Classic rectangle**

Size: 12' x 24'
Clay Vinyl
2 x 3 Spindles
Double Door
Screens
Fossil Wood Shingles

## Classic rectangle

Size: 12' x 14' White Vinyl Screens 2 x 3 Spindles Asphalt Shingles

40" Pergola Overhang 23" Counters

44" x 188" Patio

Electrical Package

Rectangle Cupola with Glass

Shadow Black Shingles

All Creative Gazebos are built to take the weight of hot tubs. Talk to your salesperson about getting your gazebo ready for a hot tub.

Soak in the peaceand quiet.