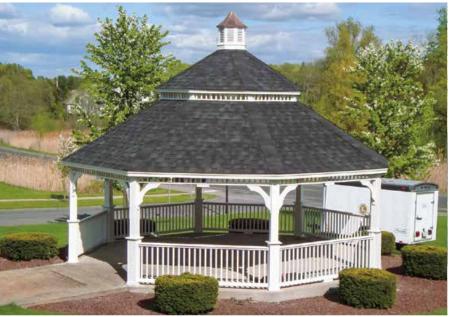

## Country / Victorian Dodecagon

The Classic Country —without a cupola or top rail spindles, is a simple, no-frills gazebo for those who enjoy the outdoors.

### victorian dodecagon

Size: 30' White Vinyl Silver Gray Shingles

### **country**

Size: 10'
White Vinyl
Shadow Black Shingles

The Dodecagon has 12 sides. It is the ultimate in large gazebos!