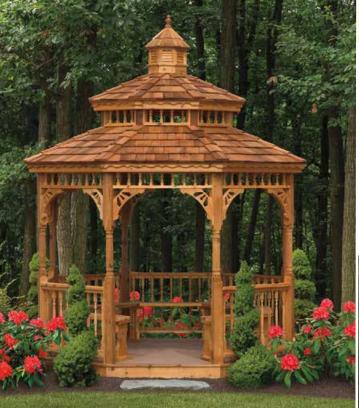

## Victorian Red Cedar

# Victorian Red cedar

Size: 10'
Cedar Wood
2 x 2 Spindles
Decorative Braces
Clear Stain

Size: 14' Cedar Wood

# Victorian Red cedar

Size: 12' x 24' Cedar Wood Decorative Braces Screens

Rectangle Cupola Cedar Stain

Go large and enjoy more room for family gatherings!