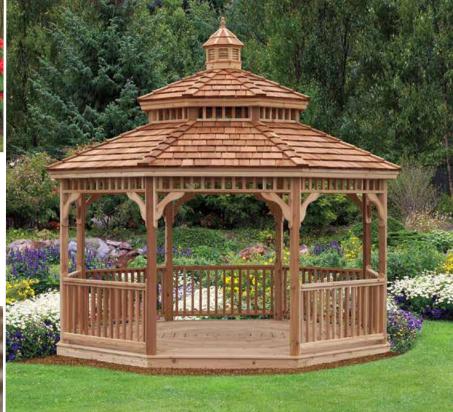

## Victorian Red Cedar

# Victorian Red cedar

Size: 10'
Cedar Wood
2 x 2 Spindles
Decorative Braces
Clear Stain

Size: 14' Cedar Wood

# Victorian Red cedar

Size: 12' x 24' Cedar Wood Decorative Braces Screens

Rectangle Cupola Cedar Stain

Go large and enjoy more room for family gatherings!