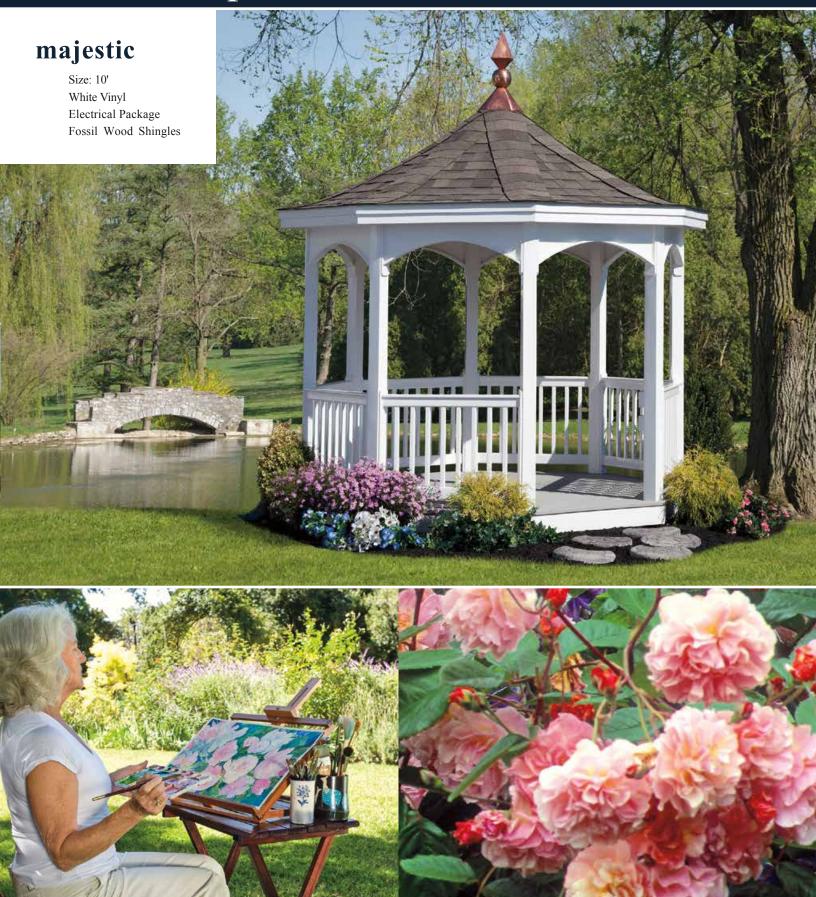

## Majestic

# With a distinctive concave roof line, the Majestic is anything but ordinary.

### majestic

Size: 10' White Vinyl Screens Twilight Gray Shingles