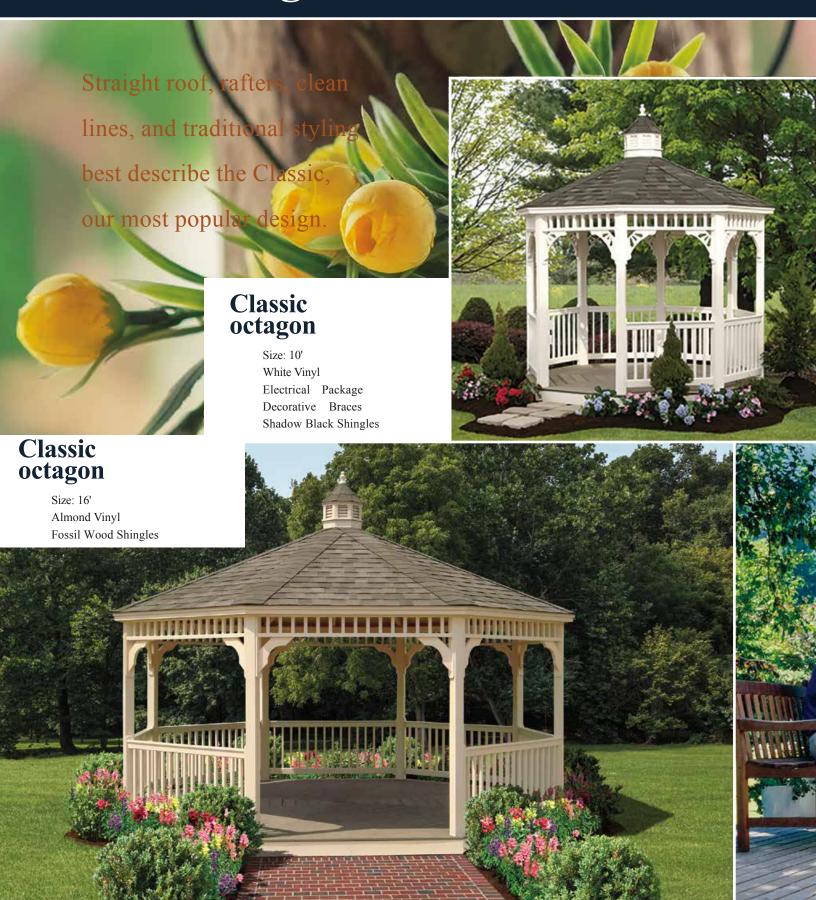

## Classic Octagons

Size: 12'

## Classic octagon

Size: 10' Black Vinyl

Magenta Red Shingles