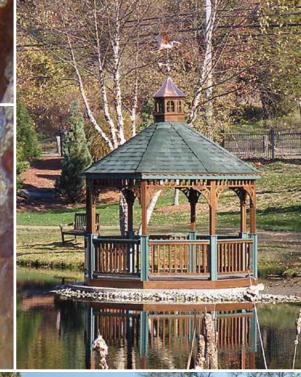

## **Roof Styles**

CLASSIC:
Pages 4-10
Enjoy the elegance of
the best seller

CATHEDRAL
Page 11
This gazebo is similar to the classic but with a steeper roof pitch.

VICTORIAN
Pages 12-15
Classic or Cathedral gazebos can
be enhanced with a double roof.

## Cathedral

The Cathedral's steeper roof pitch points towards the sky; a great choice for the bird watcher and star-gazer!