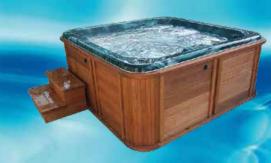

## Classic Rectangles

## Classic rectangle

Size: 12' x 20'
White Vinyl
Double Door
Vinyl Tec Windows
Rectangle Cupola
Twilight Gray Shingles