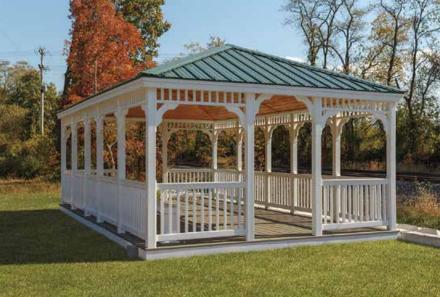

## Classic Rectangles

## Classic rectangle

Size: 12' x 20'
White Vinyl
Double Door
Vinyl Tec Windows
Rectangle Cupola
Twilight Gray Shingles