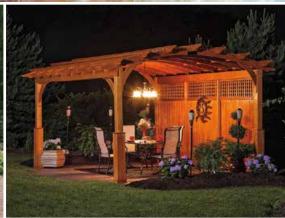

c Gray

Vinyl Wood Decorative

Standard

Wood Gazebos





Brown Stain

Clay



Almond







Gazebos can be ordered without a floor

Stain

Clear Stain











## **Additional Options**

### Cupolas



Standard



30" Salisbury

Copper roof with soaring hawk weather



Screens Floor screens available



Vinyl Tec Windows
With screens

### Copper Weather Vanes



623P - Patchen Horse



953P - Rooster



955P - Smithsonian Eagle



9521P - Biplane



9601P - Schooner



9617P - Peace Dove



9699P - Soaring Hawk



Electrical Package



Benches

## **Custom Gallery**

Looking for a custom size or design?

Contact your local Creative Gazebos dealer with your ideas.

We custom design and build gazebos up to 30' in diameter!











## We Also Offer Quality Pergolas and Pavilions!







## The Creative Gazebos Commitment to Quality

### **Consistent Quality**

We have an excellent team of skilled craftsmen using modern woodworking machinery. Each gazebo is built with precision; you won't find any end caps on our trim covering up bad joints. Then it is carefully inspected to ensure that it passes our high standards of quality.

### The Best Materials

We use clear grade, hand selected, kiln dried, pressuretreated pine lumber. We've found that it's far superior to #1 grade, which has more knots. Milled on four sides, sanded smooth, and kiln dried after treatment, enables us to apply multiple coats of paint or stain immediately.

### Superior Vinyl Materials

All the main components of our vinyl gazebos are outdoor treated wood, encased with high quality premium vinyl, tha