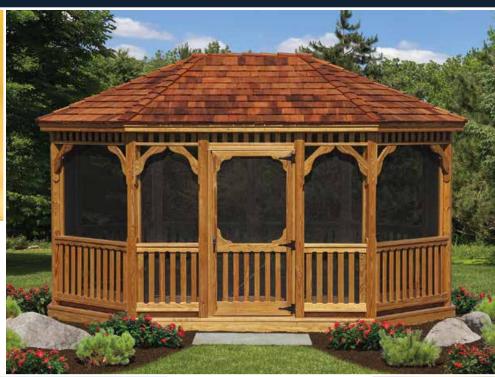

## Country / Victorian Dodecagon

The Classic Country —without a cupola or top rail spindles, is a simple, no-frills gazebo for those who enjoy the outdoors.

### **(** country

Size: 10' Natural Wood Cedar Shakes

### **country**

Size: 10'
White Vinyl
Shadow Black Shingles

The Dodecagon has 12 sides. It is the ultimate in large gazebos!