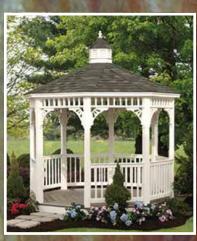

## Gazebos

# Outdoor Space for Those Who Love the Outdoors



Two words to describe what these quality structures bring, "Outdoors" and "Living." From a backyard hideaway to a large gazebo for parks and gatherings, we can provide the ideal gazebo to beautify your outdoor space.

Our engineer helps us through the design process to ensure that it meets the code requirements in your area. Your gazebo will be handcrafted using the finest materials and attention to the smallest details. Choose from a variety of shapes, roof styles, materials, sizes and options to create the gazebo of your dreams.







Size: 18'
White Vinyl
2x3 Spindles
Decorative Braces
Sealed Ceiling
Twilight Gray Shingles



## **Roof Styles**

CLASSIC:
Pages 4-10
Enjoy the elegance of
the best seller



CATHEDRAL
Page 11
This gazebo is similar to the classic but with a steeper roof pitch.



VICTORIAN
Pages 12-15
Classic or Cathedral gazebos can
be enhanced with a double roof.



BELLE
Pages 18-19
The elegant bell-shaped roof
pitch makes this gazebo



MAJESTIC
Pages 20-21
Distinctive concave roof pitch



Your dream gazebo awaits you!

## Shapes



## **Materials**

### Vinyl

All load-bearing structural components are premium grade southern yellow pine encased with heavy-duty vinyl. Vinyl is maintenance free and available in a variety of colors



### Wood

For those who prefer a more rustic look and feel, pressure-treated southern yellow pine is a great choice. It is available natural or in a variety of stain colors.

### Western Red Cedar

Western red cedar is an exceptionally beaut