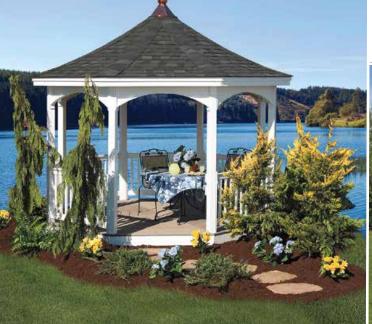

## Majestic

# With a distinctive concave roof line, the Majestic is anything but ordinary.

### majestic

Size: 10' White Vinyl Screens Twilight Gray Shingles