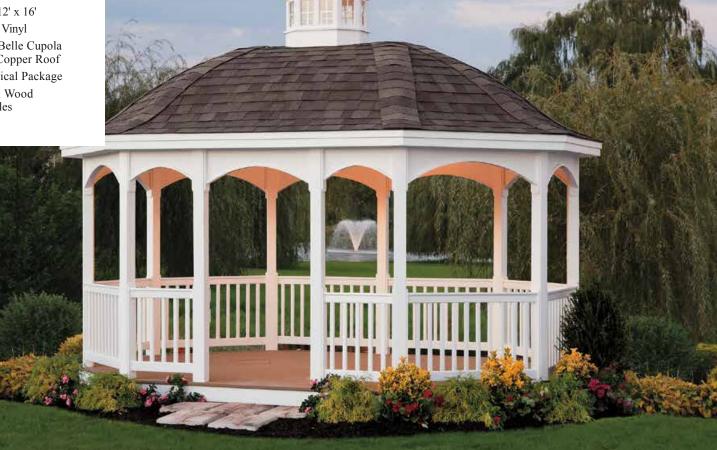

## Classic rectangle

Size: 12' x 14' White Vinyl Screens 2 x 3 Spindles Asphalt Shingles

40" Pergola Overhang 23" Counters

44" x 188" Patio

Electrical Package

Rectangle Cupola with Glass

Shadow Black Shingles