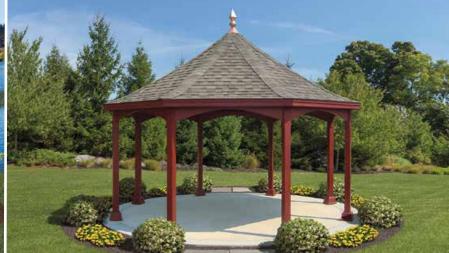

## Majestic

# With a distinctive concave roof line, the Majestic is anything but ordinary.

### **(** majestic

Size: 12' White Vinyl Shadow Black Shingles