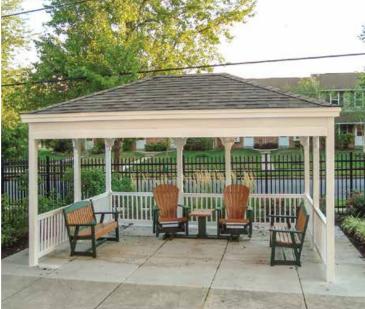

## Classic Rectangles

Maximize your space with the perfect design for hot tubs and swim spas!

### **Classic rectangle**

Size: 12' x 24'
Clay Vinyl
2 x 3 Spindles
Double Door
Screens
Fossil Wood Shingles