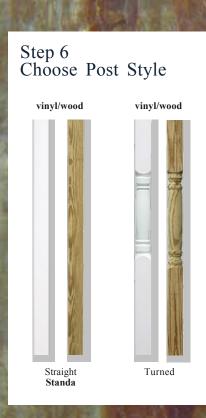

## Gazebo Step 1

### Choose Roof Style

Victorian Cathedral available only on

Belle available on octagons and ovals

Step 5

Vinyl

Majestic available only on

Wood

Step 2 Choose Size & Shape