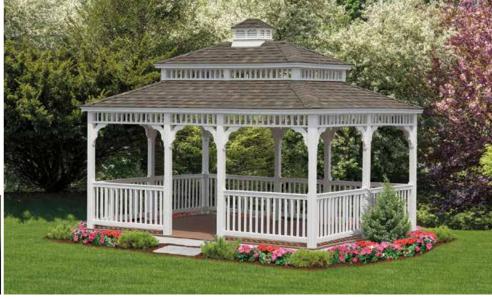

## Classic Rectangles

## Classic rectangle

Size: 12' x 20'
White Vinyl
Double Door
Vinyl Tec Windows
Rectangle Cupola
Twilight Gray Shingles