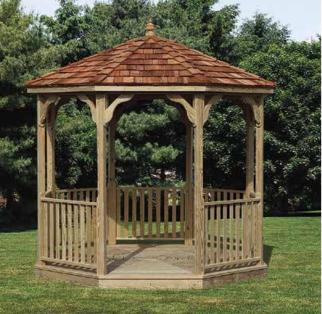

### Wood

For those who prefer a more rustic look and feel, pressure-treated southern yellow pine is a great choice. It is available natural or in a variety of stain colors.