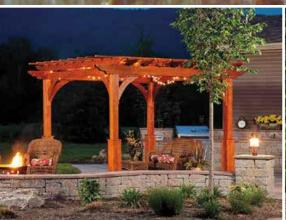

tomac Gray

Vinyl Wood Decorative

Standard

Wood Gazebos





Brown Stain

Clay



Almond







Gazebos can be ordered without a floor

Stain

Clear Stain











## **Additional Options**

### Cupolas



Standard



30" Salisbury

Copper roof with soaring hawk weather



Screens Floor screens available



Vinyl Tec Windows
With screens

### Copper Weather Vanes



623P - Patchen Horse



953P - Rooster



955P - Smithsonian Eagle



9521P - Biplane



9601P - Schooner



9617P - Peace Dove



9699P - Soaring Hawk



Electrical Package



Benches

## **Custom Gallery**

Looking for a custom size or design?

Contact your local Creative Gazebos dealer with your ideas.

We custom design and build gazebos up to 30' in diameter!











## We Also Offer Quality Pergolas and Pavilions!







## The Creative Gazebos Commitment to Quality

### **Consistent Quality**

We have an excellent team of skilled craftsmen using modern woodworking machinery. Each gazebo is built with precision; you won't find any end caps on our trim covering up bad joints. Then it is carefully inspected to ensure that it passes our high standards of quality.

### The Best Materials

We use clear grade, hand selected, kiln dried, pressuretreated pine lumber. We've found that it's far superior to #1 grade, which has more knots. Milled on four sides, sanded smooth, and kiln dried after treatment, enables us to apply multiple coats of paint or stain immediately.

### Superior Vinyl Materials

All the main components of our vinyl gazebos are outdoor treated wood, encased with high quality premium vinyl,