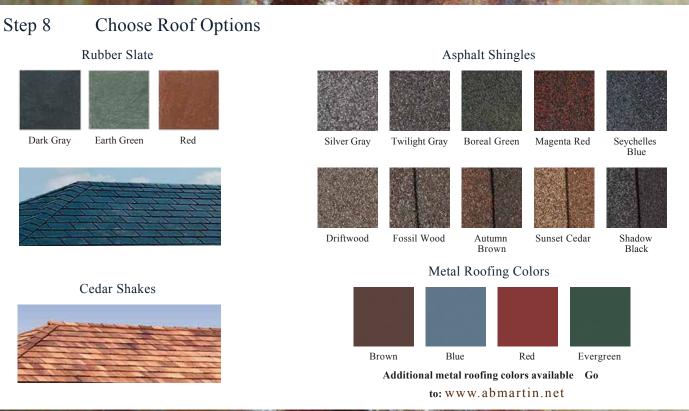

### Choose Roof Style

Victorian Cathedral available only on

Belle available on octagons and ovals

Step 5

Vinyl

Majestic available only on

Wood

Step 2 Choose Size & Shape

Oval

Rectangle

Choose Brace Style

Step 3 Choose Color

Vinyl Gazebos

Step 4

Willow Cedar Ridge

Choose Floor Color

Redwood

Acacia

Potomac Gray

Vinyl Wood Decorative

Standard

Wood Gazebos

Brown Stain

Clay

Almond

Gazebos can be ordered without a floor

Stain

Clear Stain