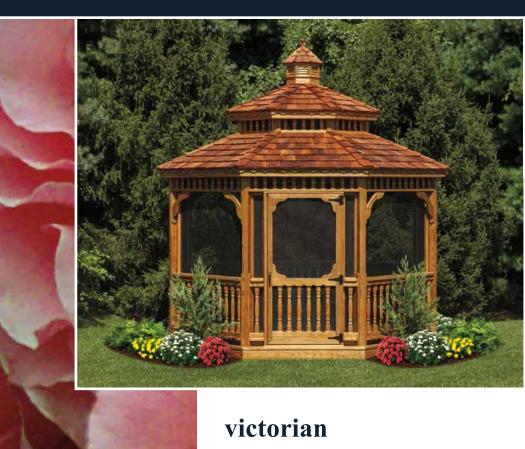

## Victorian

The Victorian, with its elegant double roof, is sure to become the centerpiece of your outdoor living space.

### **{** victorian

Size: 12' x16'
Painted Wood
Screens
2 x 3 Spindles
Turned Post
Oval Cupola
Cedar Shakes

### victorian

Size: 12' x 16' White Vinyl Rectangle Cupola Fossil Wood Shingles