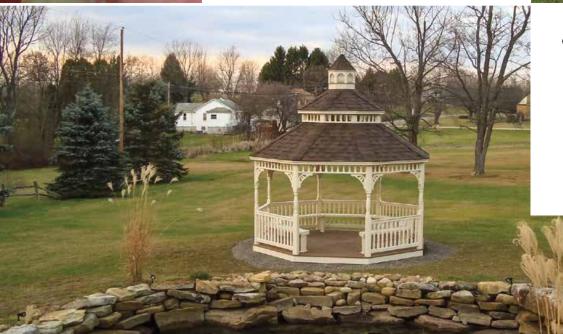

## Country / Victorian Dodecagon

The Classic Country —without a cupola or top rail spindles, is a simple, no-frills gazebo for those who enjoy the outdoors.

### victorian dodecagon

Size: 30' White Vinyl Silver Gray Shingles

### **country**

Size: 10'
White Vinyl
Shadow Black Shingles

The Dodecagon has 12 sides. It is the ultimate in large gazebos!