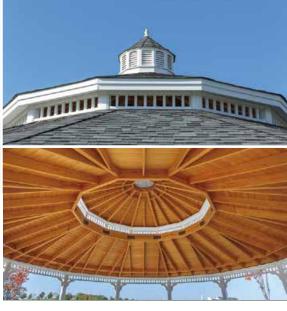

### Cupolas

Standard

30" Salisbury

Copper roof with soaring hawk weather

Screens Floor screens available

Vinyl Tec Windows
With screens