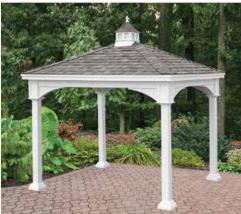

Size: 18'
White Vinyl
2x3 Spindles
Decorative Braces
Sealed Ceiling
Twilight Gray Shingles