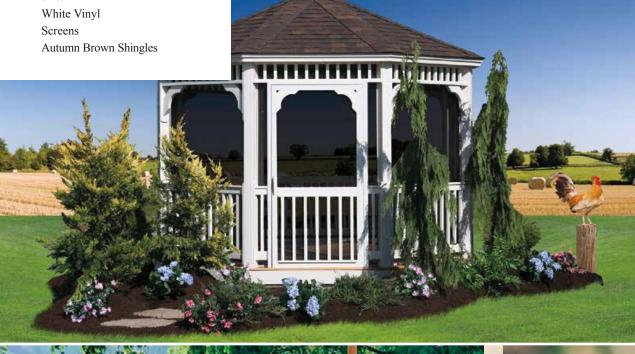

## Cathedral

The Cathedral's steeper roof pitch points towards the sky; a great choice for the bird watcher and star-gazer!

### cathedral

Size: 10'
Almond Vinyl
2 x 2 Spindles
Decorative Braces
Autumn Brown
Shingles