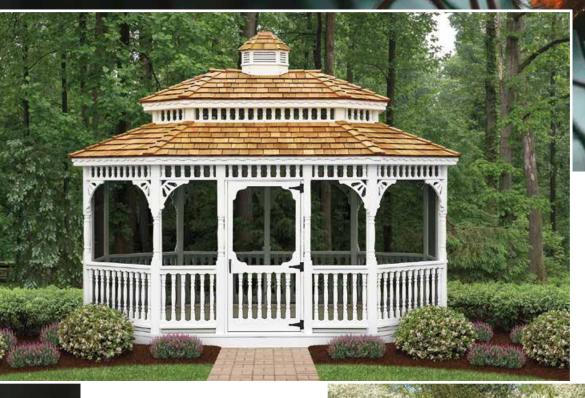

## Classic Rectangles

Maximize your space with the perfect design for hot tubs and swim spas!

### **Classic rectangle**

Size: 12' x 24'
Clay Vinyl
2 x 3 Spindles
Double Door
Screens
Fossil Wood Shingles