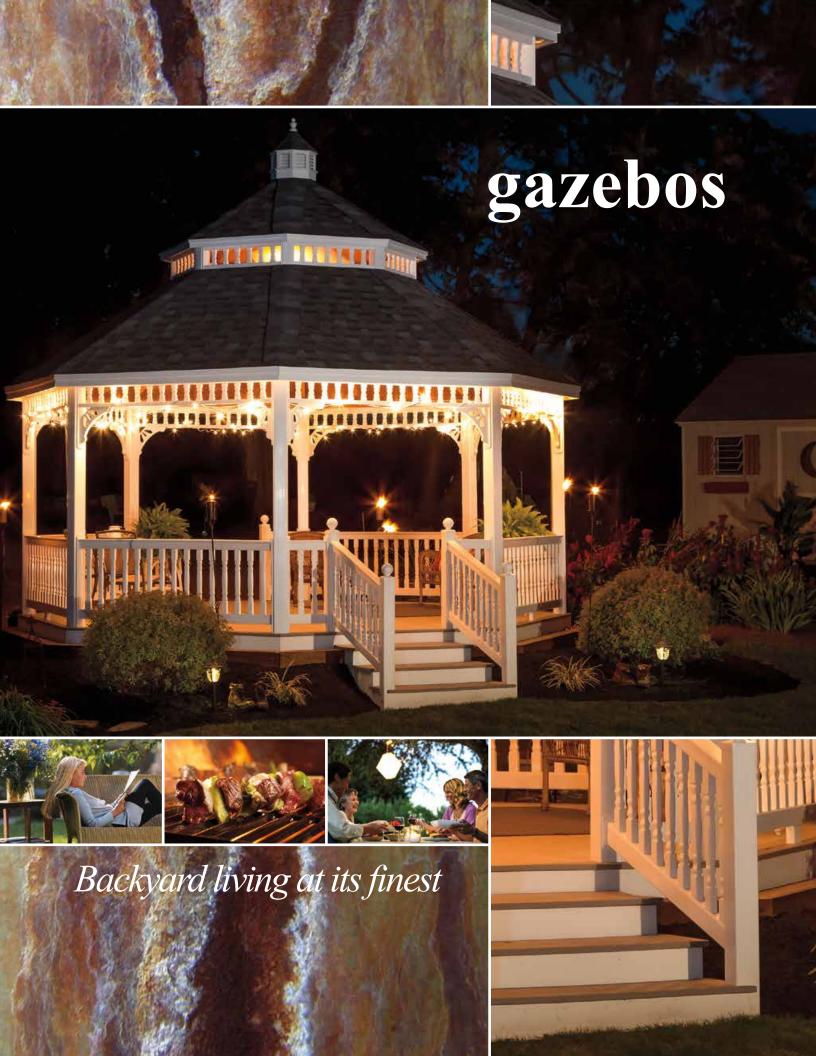

## Gazebos

# Outdoor Space for Those Who Love the Outdoors

Two words to describe what these quality structures bring, "Outdoors" and "Living." From a backyard hideaway to a large gazebo for parks and gatherings, we can provide the ideal gazebo to beautify your outdoor space.

Our engineer helps us through the design process to ensure that it meets the code requirements in your area. Your gazebo will be handcrafted using the finest materials and attention to the smallest details. Choose from a variety of shapes, roof styles, materials, sizes and options to create the gazebo of your dreams.

Size: 18'
White Vinyl
2x3 Spindles
Decorative Braces
Sealed Ceiling
Twilight Gray Shingles