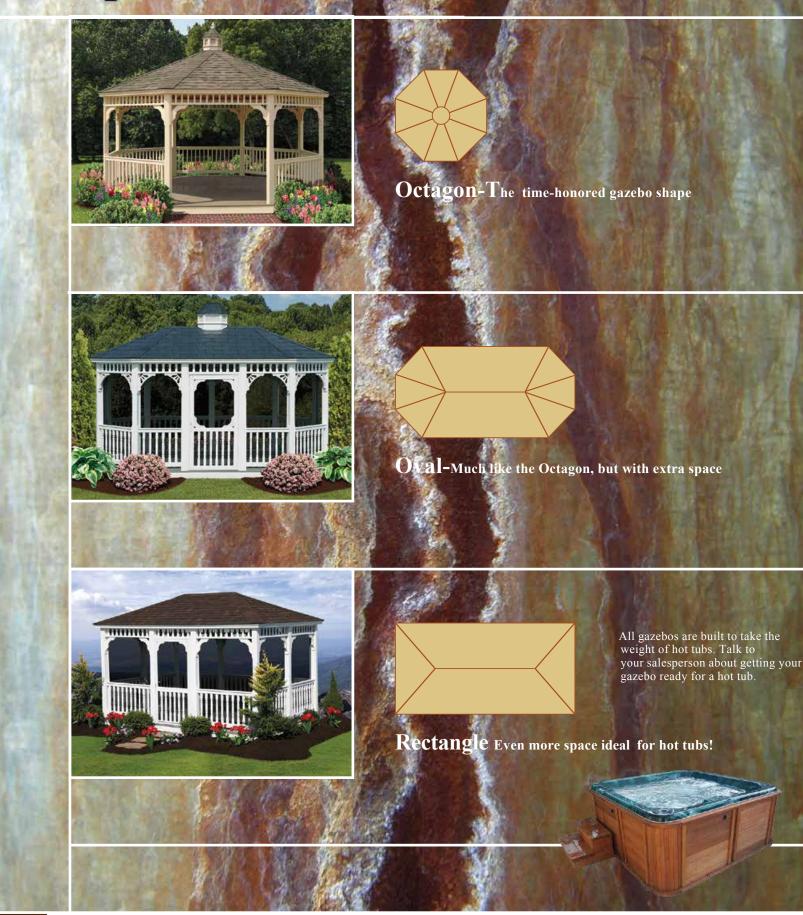

## Shapes

## Classic Octagons

Size: 12'

## Classic Rectangles

Maximize your space with the perfect design for hot tubs and swim spas!

All Creative Gazebos are built to take the weight of hot tubs. Talk to your salesperson about getting your gazebo ready for a hot tub.

Soak in the peaceand quiet.

## **Classic Ovals**

Live life large with extra space in an oval!