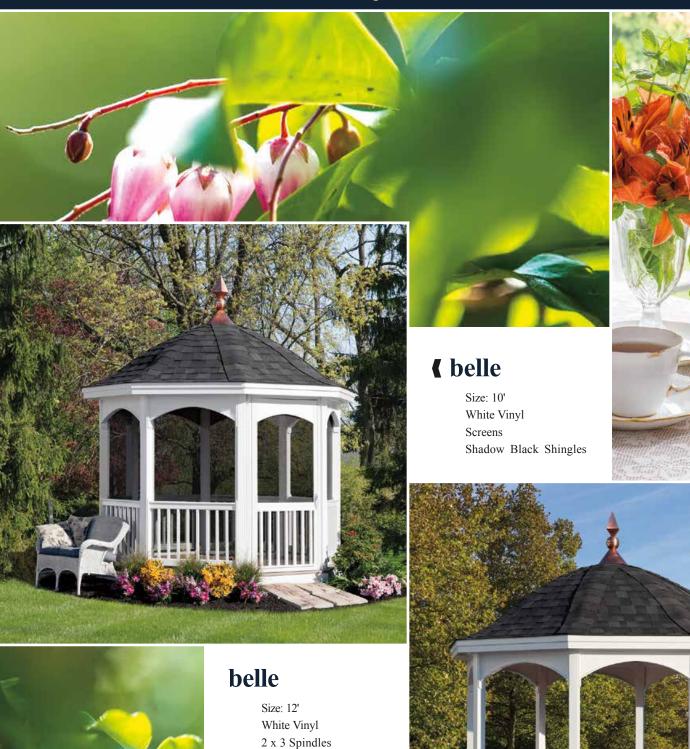

## Belle

With its elegant, bell-shaped roof, the Belle is a blend of inspired architecture and skilled workmanship.

Shadow Black Shingles

### belle

Size: 12' x 16' White Vinyl Oval Belle Cupola with Copper Roof Electrical Package Fossil Wood Shingles

## **(** belle Size: 12' Almond Vinyl Screens Dark Gray Rubber Slate