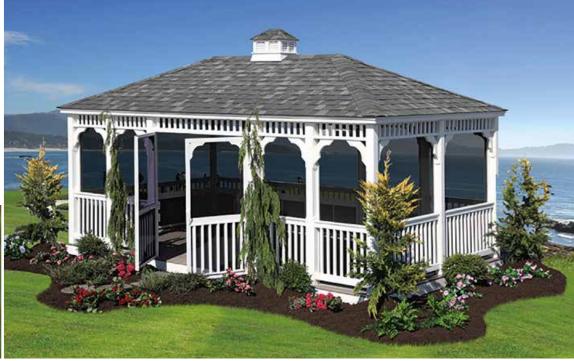

Size: 18'
White Vinyl
2x3 Spindles
Decorative Braces
Sealed Ceiling
Twilight Gray Shingles