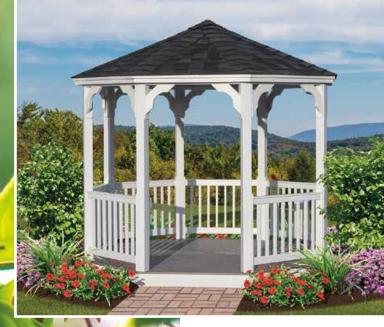

Size: 18'
White Vinyl
2x3 Spindles
Decorative Braces
Sealed Ceiling
Twilight Gray Shingles