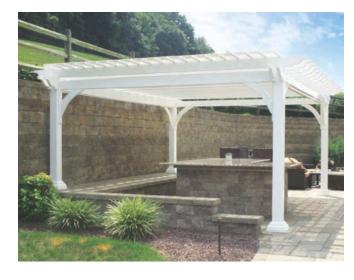

14x16 Elegant Vinyl Pergola standard posts lattice roof option white

14x14 Elegant Vinyl Pergola superior posts white

FOR ADDITIONAL VINYL FEATURES

12x14 Elegant Vinyl Pergola superior posts white

12x24 Elegant Vinyl Pergola superior posts counters & 2x4 stringer option white

FOR ADDITIONAL VINYL FEATURES SEE PAGE 13.

12x18 Elegant Vinyl Pergola standard posts lattice roof option white

10x10 Elegant Vinyl Pergola superior posts custom 12" stringer spacing white