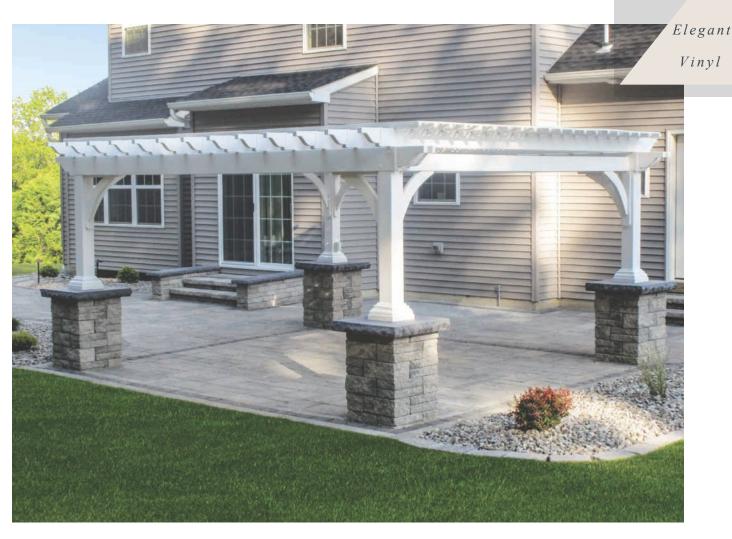

#### STANDARD FEATURES

The same popular design as the Elegant Wood Pergola, but with maintenance free high quality vinyl materials over pressure treated wood for superior strength. These pergolas are built for low maintenance and long life.

10x10 Elegant Vinyl Pergola
10" round columns white

6"x 6"x 95" posts

double 2"x 8" headers with decorative ends

2"x 6" rafters with decorative ends

PT wood inserts for maximum strength

1 ½" square stringers on top with 5" standard spacing

designed corner braces that provide strength with a graceful aesthetic touch

anchor brackets for concrete patio and wood decks

12x12 Elegant Vinyl Pergola superior posts clay

2"x 6" rafters

corner braces

2"x 8" headers

14x16 Elegant Vinyl Pergola standard posts lattice roof option white

14x14 Elegant Vinyl Pergola superior posts white

FOR ADDITIONAL VINYL FEATURES

12x14 Elegant Vinyl Pergola superior posts white

12x24 Elegant Vinyl Pergola superior posts counters & 2x4 stringer option white