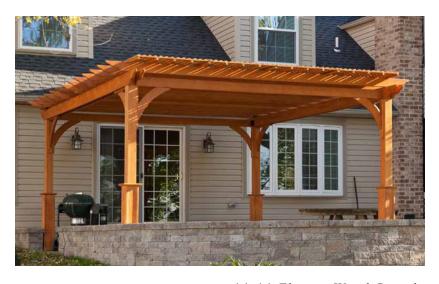

anchor brackets for concrete patio and wood decks

12x16 Elegant Wood Pergola standard posts lattice roof cinder stain

14x14 Elegant Wood Pergola superior posts lattice roof cedar stain

\*ALSO AVAILABLE IN CEDAR WOOD WITH STANDARD POSTS AND SUPERIOR POSTS. 7" POST NOT AVAILABLE IN CEDAR.

2"x 6" rafters

corner braces

2"x 8" headers

16x18 Elegant Wood Pergola standard posts lattice roof cedar stain

FOR ADDITIONAL WOOD FEATURES SEE PAGE 12.

12x18 Elegant Wood Pergola superior posts mahogany stain

10x10 Elegant Wood Pergola superior posts custom 12" stringer spacing redwood stain