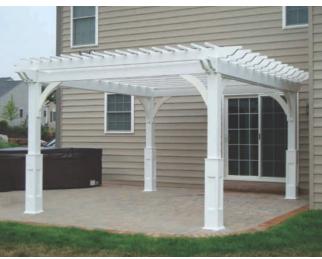

#### STANDARD FEATURES

The same popular design as the Elegant Wood Pergola, but with maintenance free high quality vinyl materials over pressure treated wood for superior strength. These pergolas are built for low maintenance and long life.

10x10 Elegant Vinyl Pergola
10" round columns white

6"x 6"x 95" posts

double 2"x 8" headers with decorative ends

2"x 6" rafters with decorative ends

PT wood inserts for maximum strength

1 ½" square stringers on top with 5" standard spacing

designed corner braces that provide strength with a graceful aesthetic touch

anchor brackets for concrete patio and wood decks

12x12 Elegant Vinyl Pergola superior posts clay

2"x 6" rafters

corner braces

2"x 8" headers