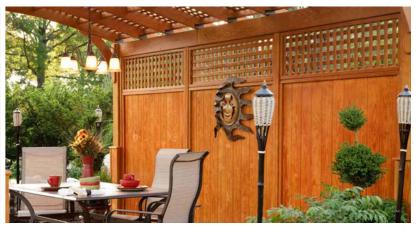

#### 12x20 Cozy Arch Pergola standard posts

lattice roof & privacy wall option cedar stain

12x24 Cozy Arch Pergola

standard posts lattice roof & privacy wall option canyon brown stain

2"x 6" arched rafters

designed corner braces that provide strength with a graceful aesthetic touch

> anchor brackets for concrete patio and wood decks

\*NOT AVAILABLE IN CEDAR

12x16 Cozy Arch Pergola superior posts privacy wall & lattice roof option cedar stain