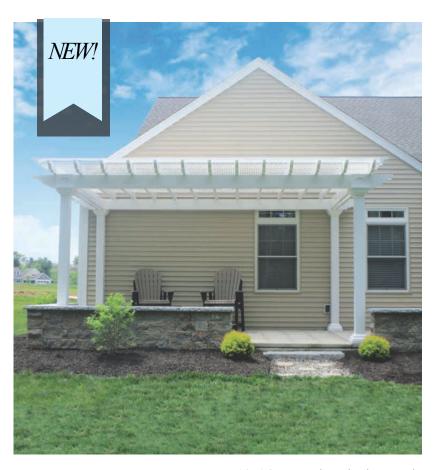

canyon brown cinder mahogany

NEW Vinyl Wall Mount Pergola available in sizes 3'x7' through 3'x40'