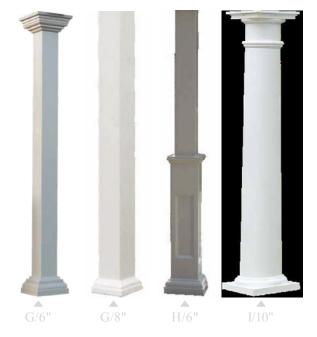

#### **CUSTOM FEATURES**

counters

customized for your needs

overhead lattice (A)

customized for your needs

privacy wall (B)

customized for your needs

standard post (C) available in

5" and 7"

superior post (D)

available to fit 5" and 7"

round vinyl column (I)

available in 10"

5 stain options

cedar, clear, mahogany, canyon brown & cinder

MIX & MATCH 16x16 Elegant 10" round column cinder stain

#### **CUSTOM FEATURES**

counters (F) customized for your needs

overhead lattice (E) customized for your needs

privacy wall (E) customized for your needs

standard post (G) available in 6" and 8"

superior post (H) available to fit 6" and 8"

round column (I) available in 10"

3 vinyl options clay, almond, white

Vinyl

We hope to be your source for outdoor lining rooms. We also offer a full line of Gazebos and Pavilions.

Beautiful Designs

Timely Delivery