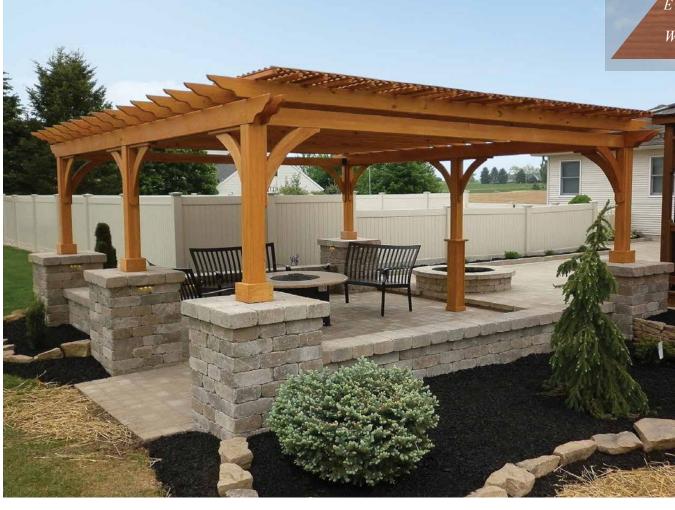

anchor brackets for concrete patio and wood decks

12x16 Elegant Wood Pergola standard posts lattice roof cinder stain

14x14 Elegant Wood Pergola superior posts lattice roof cedar stain

\*ALSO AVAILABLE IN CEDAR WOOD WITH STANDARD POSTS AND SUPERIOR POSTS. 7" POST NOT AVAILABLE IN CEDAR.

2"x 6" rafters

corner braces

2"x 8" headers

16x18 Elegant Wood Pergola standard posts lattice roof cedar stain

FOR ADDITIONAL WOOD FEATURES SEE PAGE 12.

12x18 Elegant Wood Pergola superior posts mahogany stain