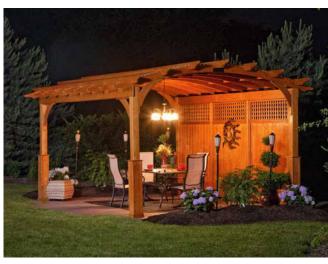

#### 12x20 Cozy Arch Pergola standard posts

lattice roof & privacy wall option cedar stain

12x24 Cozy Arch Pergola

standard posts lattice roof & privacy wall option canyon brown stain

2"x 6" arched rafters

designed corner braces that provide strength with a graceful aesthetic touch

> anchor brackets for concrete patio and wood decks

\*NOT AVAILABLE IN CEDAR

12x16 Cozy Arch Pergola superior posts privacy wall & lattice roof option cedar stain

12x16 Cozy Arch Pergola superior posts lattice roof option cedar stain

FOR ADDITIONAL WOOD FEATURES SEE PAGE 12.

see page 12

12x16 Cozy Arch Pergola superior posts lattice roof option cedar stain

12x16 Cozy Arch Pergola superior posts privacy wall & lattice roof option cedar stain