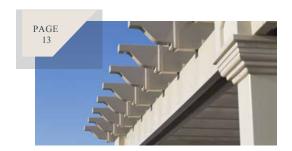

#### STANDARD FEATURES

The same popular design as the Elegant Wood Pergola, but with maintenance free high quality vinyl materials over pressure treated wood for superior strength. These pergolas are built for low maintenance and long life.

10x10 Elegant Vinyl Pergola
10" round columns white

6"x 6"x 95" posts

double 2"x 8" headers with decorative ends

2"x 6" rafters with decorative ends

PT wood inserts for maximum strength

1 ½" square stringers on top with 5" standard spacing

designed corner braces that provide strength with a graceful aesthetic touch

anchor brackets for concrete patio and wood decks

12x12 Elegant Vinyl Pergola superior posts clay

2"x 6" rafters

corner braces

2"x 8" headers