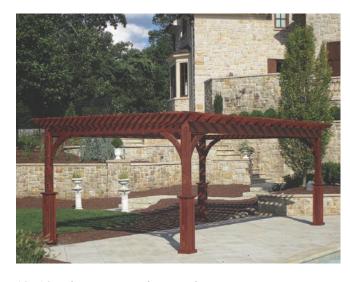

14x16 Elegant Vinyl Pergola standard posts lattice roof option white

14x14 Elegant Vinyl Pergola superior posts white

FOR ADDITIONAL VINYL FEATURES

12x14 Elegant Vinyl Pergola superior posts white

12x24 Elegant Vinyl Pergola superior posts counters & 2x4 stringer option white

FOR ADDITIONAL VINYL FEATURES SEE PAGE 13.

12x18 Elegant Vinyl Pergola standard posts lattice roof option white

10x10 Elegant Vinyl Pergola superior posts custom 12" stringer spacing white