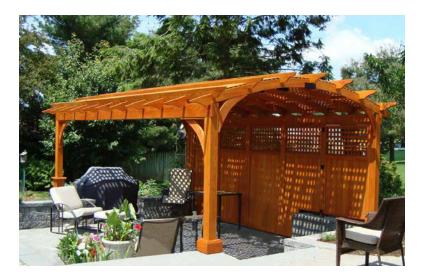

#### 12x20 Cozy Arch Pergola standard posts

lattice roof & privacy wall option cedar stain

12x24 Cozy Arch Pergola

standard posts lattice roof & privacy wall option canyon brown stain

2"x 6" arched rafters

#### **STANDARD FEATURES**

This cozy arch pergola is an inspired blend of accurate architecture and technology The details of this design evoke the fine woodworking and craftsmanship from our dedicated craftsmen.

designed corner braces that provide strength with a graceful aesthetic touch

> anchor brackets for concrete patio and wood decks

\*NOT AVAILABLE IN CEDAR

12x16 Cozy Arch Pergola superior posts privacy wall & lattice roof option cedar stain

12x16 Cozy Arch Pergola superior posts lattice roof option cedar stain

FOR ADDITIONAL WOOD FEATURES SEE PAGE 12.

see page 12

12x16 Cozy Arch Pergola superior posts lattice roof option cedar stain

12x16 Cozy Arch Pergola superior posts privacy wall & lattice roof option cedar stain