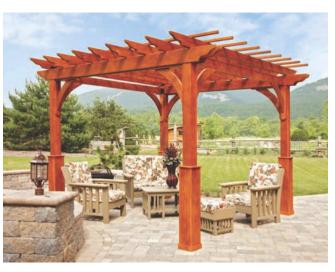

#### STANDARD FEATURES

Our handcrafted pergolas fit well with many types of architecture. They provide a warmth that instantly makes you feel comfortable and right at home.

unstained PT pine wood

solid laminated 5"x 5"x 95" posts

double 2"x 8" headers with decorative ends

2"x 6" rafters with decorative ends

engineered L-brackets to resist warping

1 3/8" square stringers on top with 5" standard spacing

designed corner braces that provide strength with a graceful aesthetic touch

anchor brackets for concrete patio and wood decks

12x16 Elegant Wood Pergola standard posts lattice roof cinder stain

14x14 Elegant Wood Pergola superior posts lattice roof cedar stain

\*ALSO AVAILABLE IN CEDAR WOOD WITH STANDARD POSTS AND SUPERIOR POSTS. 7" POST NOT AVAILABLE IN CEDAR.