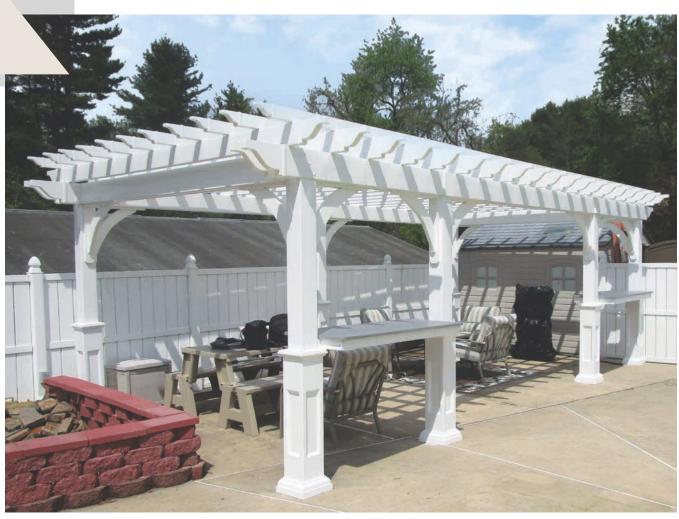

14x16 Elegant Vinyl Pergola standard posts lattice roof option white

14x14 Elegant Vinyl Pergola superior posts white

FOR ADDITIONAL VINYL FEATURES

12x14 Elegant Vinyl Pergola superior posts white

12x24 Elegant Vinyl Pergola superior posts counters & 2x4 stringer option white

FOR ADDITIONAL VINYL FEATURES SEE PAGE 13.

12x18 Elegant Vinyl Pergola standard posts lattice roof option white

10x10 Elegant Vinyl Pergola superior posts custom 12" stringer spacing white