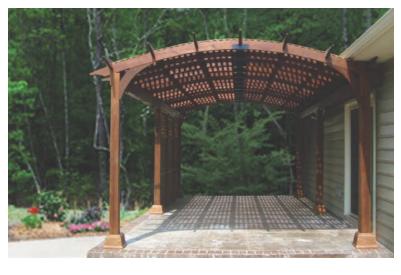

#### 12x20 Cozy Arch Pergola standard posts

lattice roof & privacy wall option cedar stain

12x24 Cozy Arch Pergola

standard posts lattice roof & privacy wall option canyon brown stain

2"x 6" arched rafters

#### **STANDARD FEATURES**

This cozy arch pergola is an inspired blend of accurate architecture and technology The details of this design evoke the fine woodworking and craftsmanship from our dedicated craftsmen.