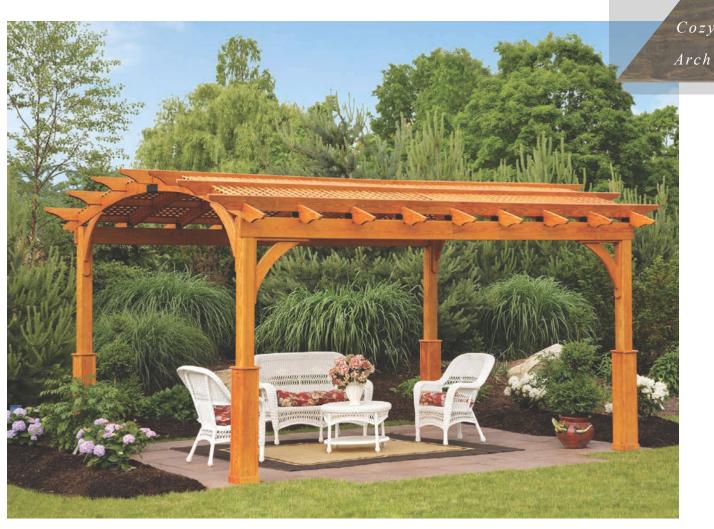

#### 12x20 Cozy Arch Pergola standard posts

lattice roof & privacy wall option cedar stain

12x24 Cozy Arch Pergola

standard posts lattice roof & privacy wall option canyon brown stain

2"x 6" arched rafters

#### **STANDARD FEATURES**

This cozy arch pergola is an inspired blend of accurate architecture and technology The details of this design evoke the fine woodworking and craftsmanship from our dedicated craftsmen.

unstained PT pine wood

solid laminated 5"x 5"x 95" posts

triple ply 2"x 8" headers

2"x 6" arched rafters with engineered connection brackets in the center

engineered L-brackets to resist warping

notched 2"x 6" stringers with decorative ends

designed corner braces that provide strength with a graceful aesthetic touch

> anchor brackets for concrete patio and wood decks

\*NOT AVAILABLE IN CEDAR

12x16 Cozy Arch Pergola superior posts privacy wall & lattice roof option cedar stain