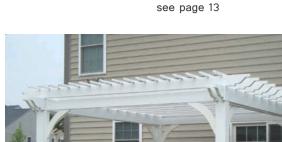

FOR ADDITIONAL VINYL FEATURES SEE PAGE 13.

12x18 Elegant Vinyl Pergola standard posts lattice roof option white

10x10 Elegant Vinyl Pergola superior posts custom 12" stringer spacing white