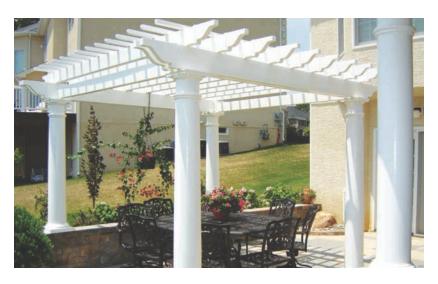

#### STANDARD FEATURES

The same popular design as the Elegant Wood Pergola, but with maintenance free high quality vinyl materials over pressure treated wood for superior strength. These pergolas are built for low maintenance and long life.

10x10 Elegant Vinyl Pergola
10" round columns white

6"x 6"x 95" posts

double 2"x 8" headers with decorative ends

2"x 6" rafters with decorative ends

PT wood inserts for maximum strength

1 ½" square stringers on top with 5" standard spacing

designed corner braces that provide strength with a graceful aesthetic touch

anchor brackets for concrete patio and wood decks

12x12 Elegant Vinyl Pergola superior posts clay

2"x 6" rafters

corner braces

2"x 8" headers