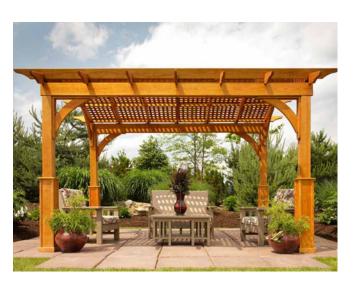

#### 12x20 Cozy Arch Pergola standard posts

lattice roof & privacy wall option cedar stain

12x24 Cozy Arch Pergola

standard posts lattice roof & privacy wall option canyon brown stain

2"x 6" arched rafters

designed corner braces that provide strength with a graceful aesthetic touch

> anchor brackets for concrete patio and wood decks

\*NOT AVAILABLE IN CEDAR

12x16 Cozy Arch Pergola superior posts privacy wall & lattice roof option cedar stain

12x16 Cozy Arch Pergola superior posts lattice roof option cedar stain

FOR ADDITIONAL WOOD FEATURES SEE PAGE 12.

see page 12

12x16 Cozy Arch Pergola superior posts lattice roof option cedar stain

12x16 Cozy Arch Pergola superior posts privacy wall & lattice roof option cedar stain