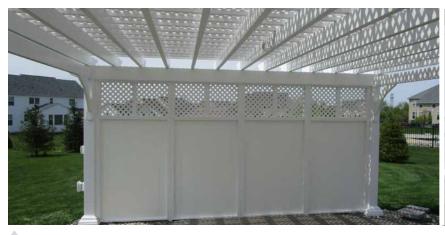

canyon brown cinder mahogany

NEW Vinyl Wall Mount Pergola available in sizes 3'x7' through 3'x40'

round column (I) available in 10"

3 vinyl options clay, almond, white

Vinyl

We hope to be your source for outdoor lining rooms. We also offer a full line of Gazebos and Pavilions.

Beautiful Designs

Timely Delivery