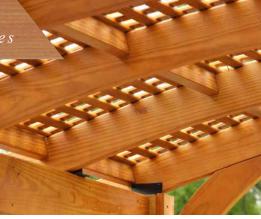

#### STANDARD FEATURES

Our handcrafted pergolas fit well with many types of architecture. They provide a warmth that instantly makes you feel comfortable and right at home.

unstained PT pine wood

solid laminated 5"x 5"x 95" posts

double 2"x 8" headers with decorative ends

2"x 6" rafters with decorative ends

engineered L-brackets to resist warping

1 3/8" square stringers on top with 5" standard spacing

designed corner braces that provide strength with a graceful aesthetic touch