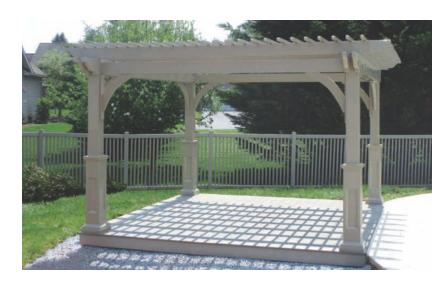

#### 12x20 Cozy Arch Pergola standard posts

lattice roof & privacy wall option cedar stain

12x24 Cozy Arch Pergola

standard posts lattice roof & privacy wall option canyon brown stain

2"x 6" arched rafters

corner braces

2"x 8" headers

#### **STANDARD FEATURES**

This cozy arch pergola is an inspired blend of accurate architecture and technology The details of this design evoke the fine woodworking and craftsmanship from our dedicated craftsmen.