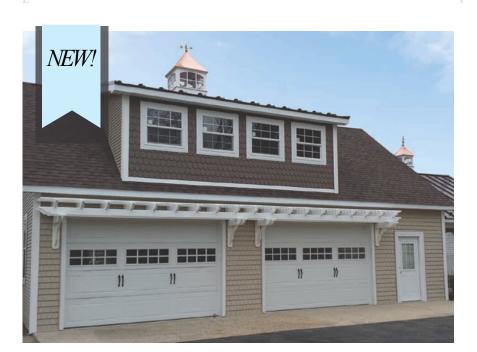

ly controlled canopy glides effortlessly across the triple track system to provide you with a shaded space. Made from stainless steel fasteners, aluminum beams and Sunbrella fabric, it will shield you from the hot mid-day sun or mild rain. The system is designed specifically to enhance the outdoor experience so you can enjoy the moment.

Canopy





#### **CUSTOM FEATURES**

counters

customized for your needs

overhead lattice (A)

customized for your needs

privacy wall (B)

customized for your needs

standard post (C) available in

5" and 7"

superior post (D)

available to fit 5" and 7"

round vinyl column (I)

available in 10"

5 stain options

cedar, clear, mahogany, canyon brown & cinder



MIX & MATCH 16x16 Elegant 10" round column cinder stain



canyon brown cinder mahogany









NEW Vinyl Wall Mount Pergola available in sizes 3'x7' through 3'x40'

#### **CUSTOM FEATURES**

counters (F) customized for your needs

overhead lattice (E) customized for your needs

privacy wall (E) customized for your needs

standard post (G) available in 6" and 8"

superior post (H) available to fit 6" and 8"

round column (I) available in 10"

3 vinyl options clay, almond, white

Vinyl





We hope to be your source for outdoor lining rooms. We also offer a full line of Gazebos and Pavilions.

Beautiful Designs

Timely Delivery

Exceptional Quality

Excellent Customer Service