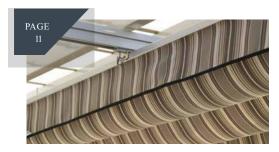

#### STANDARD STOCK COLORS

Consider adding the EZShade Canopy System to your new or existing pergola. This manually controlled canopy glides effortlessly across the triple track system to provide you with a shaded space. Made from stainless steel fasteners, aluminum beams and Sunbrella fabric, it will shield you from the hot mid-day sun or mild rain. The system is designed specifically to enhance the outdoor experience so you can enjoy the moment.

Canopy