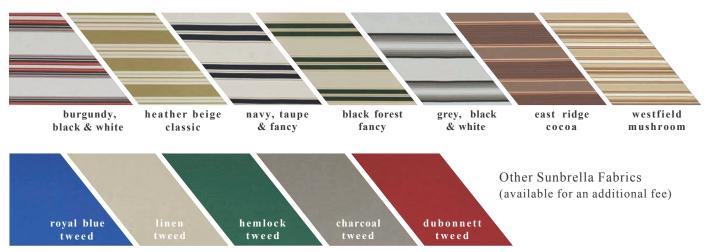

#### STANDARD STOCK COLORS

Consider adding the EZShade Canopy System to your new or existing pergola. This manually controlled canopy glides effortlessly across the triple track system to provide you with a shaded space. Made from stainless steel fasteners, aluminum beams and Sunbrella fabric, it will shield you from the hot mid-day sun or mild rain. The system is designed specifically to enhance the outdoor experience so you can enjoy the moment.