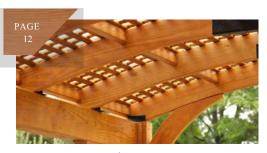

#### STANDARD FEATURES

Our handcrafted pergolas fit well with many types of architecture. They provide a warmth that instantly makes you feel comfortable and right at home.

unstained PT pine wood

solid laminated 5"x 5"x 95" posts

double 2"x 8" headers with decorative ends

2"x 6" rafters with decorative ends

engineered L-brackets to resist warping

1 3/8" square stringers on top with 5" standard spacing

designed corner braces that provide strength with a graceful aesthetic touch

anchor brackets for concrete patio and wood decks

12x16 Elegant Wood Pergola standard posts lattice roof cinder stain

14x14 Elegant Wood Pergola superior posts lattice roof cedar stain

\*ALSO AVAILABLE IN CEDAR WOOD WITH STANDARD POSTS AND SUPERIOR POSTS. 7" POST NOT AVAILABLE IN CEDAR.

2"x 6" rafters

corner braces

2"x 8" headers

16x18 Elegant Wood Pergola standard posts lattice roof cedar stain

FOR ADDITIONAL WOOD FEATURES SEE PAGE 12.

12x18 Elegant Wood Pergola superior posts mahogany stain