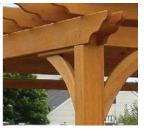

double 2"x 8" headers with decorative ends

2"x 6" rafters with decorative ends

engineered L-brackets to resist warping

1 3/8" square stringers on top with 5" standard spacing

designed corner braces that provide strength with a graceful aesthetic touch

unstained PT pine wood

solid laminated 5"x 5"x 95" posts

triple ply 2"x 8" headers

2"x 6" arched rafters with engineered connection brackets in the center

engineered L-brackets to resist warping

notched 2"x 6" stringers with decorative ends