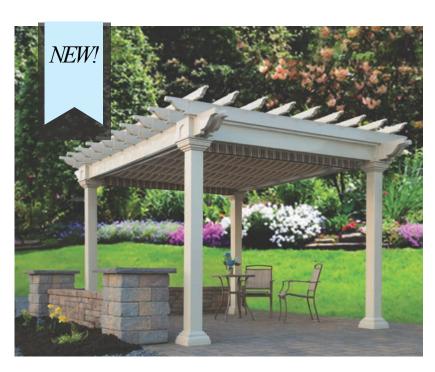

# Pergola STYLES

Elegant Wood

Elegant Vinyl

Cozy Arch Wood

NEW Veranda Vinyl (COVER)

EZ Shade Canopy

Wood Features

Vinyl Features

NEW 10x16 Veranda Vinyl Pergola standard posts lattice roof option white

NEW 10x12 Veranda Vinyl Pergola standard posts EZ shade canopy option almond

canyon brown cinder mahogany

NEW Vinyl Wall Mount Pergola available in sizes 3'x7' through 3'x40'