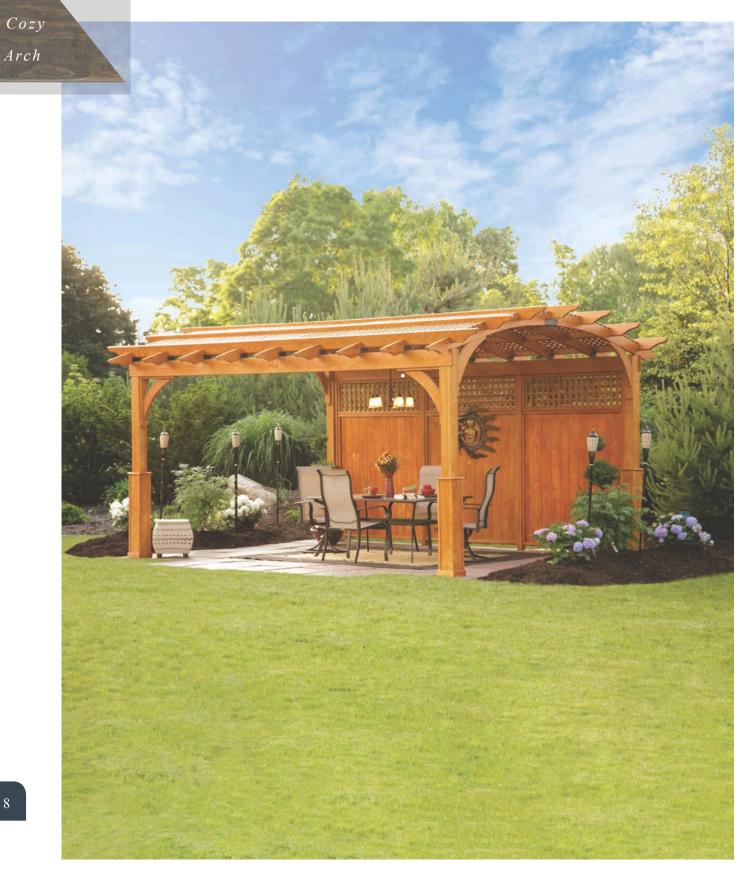

#### 12x20 Cozy Arch Pergola standard posts

lattice roof & privacy wall option cedar stain

12x24 Cozy Arch Pergola

standard posts lattice roof & privacy wall option canyon brown stain

2"x 6" arched rafters

#### **STANDARD FEATURES**

This cozy arch pergola is an inspired blend of accurate architecture and technology The details of this design evoke the fine woodworking and craftsmanship from our dedicated craftsmen.

unstained PT pine wood

solid laminated 5"x 5"x 95" posts

triple ply 2"x 8" headers

2"x 6" arched rafters with engineered connection brackets in the center

engineered L-brackets to resist warping

notched 2"x 6" stringers with decorative ends

designed corner braces that provide strength with a graceful aesthetic touch

> anchor brackets for concrete patio and wood decks

\*NOT AVAILABLE IN CEDAR

12x16 Cozy Arch Pergola superior posts privacy wall & lattice roof option cedar stain

12x16 Cozy Arch Pergola superior posts lattice roof option cedar stain

FOR ADDITIONAL WOOD FEATURES SEE PAGE 12.

see page 12

12x16 Cozy Arch Pergola superior posts lattice roof option cedar stain

12x16 Cozy Arch Pergola superior posts privacy wall & lattice roof option cedar stain