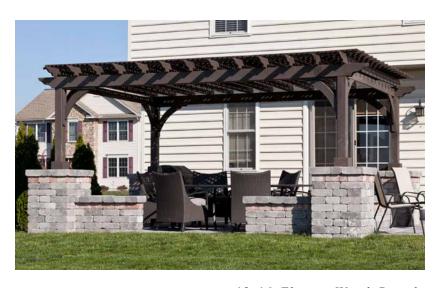

14x16 Elegant Vinyl Pergola standard posts lattice roof option white

14x14 Elegant Vinyl Pergola superior posts white

FOR ADDITIONAL VINYL FEATURES

12x14 Elegant Vinyl Pergola superior posts white

12x24 Elegant Vinyl Pergola superior posts counters & 2x4 stringer option white

FOR ADDITIONAL VINYL FEATURES SEE PAGE 13.

12x18 Elegant Vinyl Pergola standard posts lattice roof option white

10x10 Elegant Vinyl Pergola superior posts custom 12" stringer spacing white