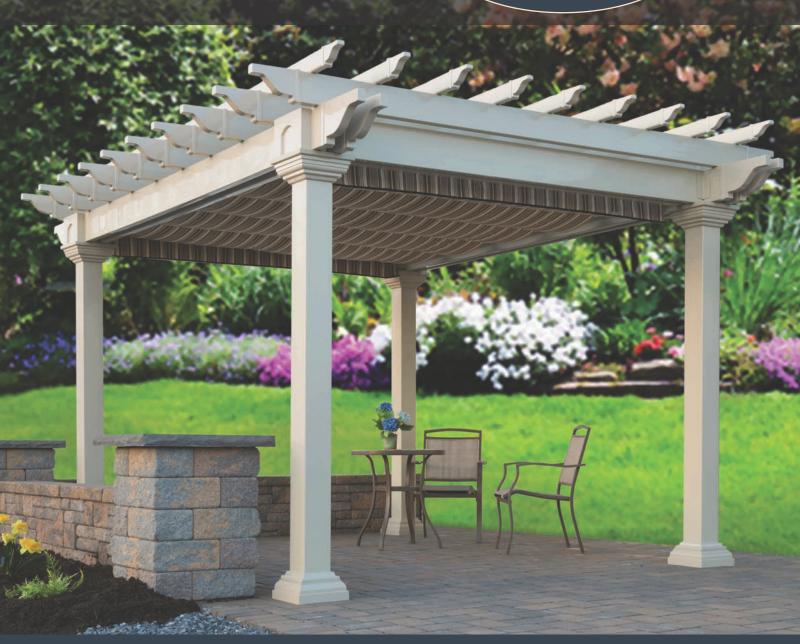

NEW 10x16 Veranda Vinyl Pergola standard posts lattice roof option white

NEW 10x12 Veranda Vinyl Pergola standard posts EZ shade canopy option almond

#### STANDARD STOCK COLORS

Consider adding the EZShade Canopy System to your new or existing pergola. This manually controlled canopy glides effortlessly across the triple track system to provide you with a shaded space. Made from stainless steel fasteners, aluminum beams and Sunbrella fabric, it will shield you from the hot mid-day sun or mild rain. The system is designed specifically to enhance the outdoor experience so you can enjoy the moment.