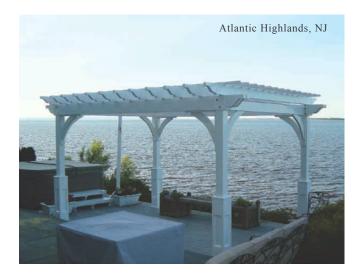

# Pergola STYLES

Elegant Wood

Elegant Vinyl

Cozy Arch Wood

NEW Veranda Vinyl (COVER)

EZ Shade Canopy

Wood Features

Vinyl Features

anchor brackets for concrete patio and wood decks

12x16 Elegant Wood Pergola standard posts lattice roof cinder stain

14x14 Elegant Wood Pergola superior posts lattice roof cedar stain

\*ALSO AVAILABLE IN CEDAR WOOD WITH STANDARD POSTS AND SUPERIOR POSTS. 7" POST NOT AVAILABLE IN CEDAR.

2"x 6" rafters

corner braces

2"x 8" headers

16x18 Elegant Wood Pergola standard posts lattice roof cedar stain

FOR ADDITIONAL WOOD FEATURES SEE PAGE 12.

12x18 Elegant Wood Pergola superior posts mahogany stain

10x10 Elegant Wood Pergola superior posts custom 12" stringer spacing redwood stain