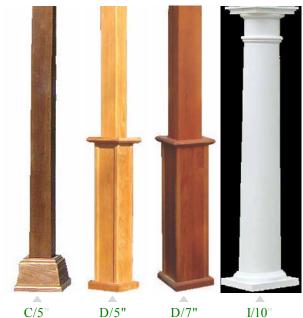

#### **CUSTOM FEATURES**

counters

customized for your needs

overhead lattice (A)

customized for your needs

privacy wall (B)

customized for your needs

standard post (C) available in

5" and 7"

superior post (D)

available to fit 5" and 7"

round vinyl column (I)

available in 10"

5 stain options

cedar, clear, mahogany, canyon brown & cinder

MIX & MATCH 16x16 Elegant 10" round column cinder stain