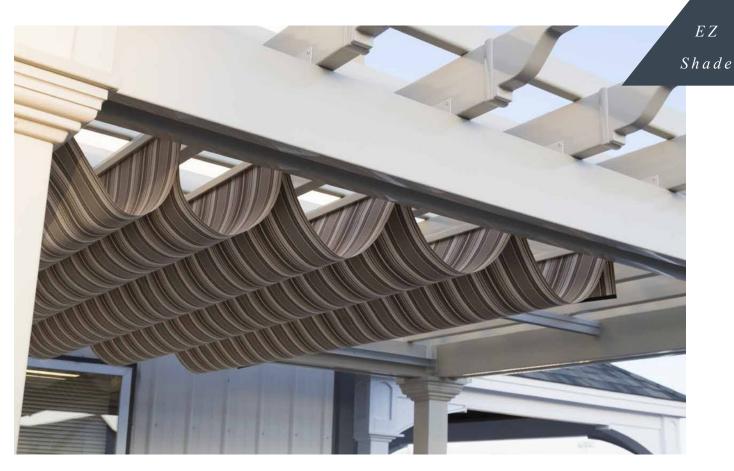

#### STANDARD STOCK COLORS

Consider adding the EZShade Canopy System to your new or existing pergola. This manually controlled canopy glides effortlessly across the triple track system to provide you with a shaded space. Made from stainless steel fasteners, aluminum beams and Sunbrella fabric, it will shield you from the hot mid-day sun or mild rain. The system is designed specifically to enhance the outdoor experience so you can enjoy the moment.

Canopy