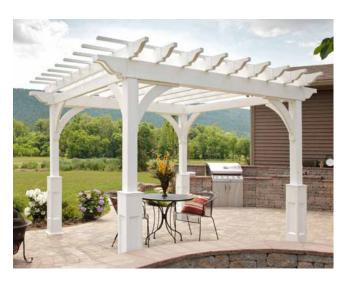

anchor brackets for concrete patio and wood decks

12x16 Elegant Wood Pergola standard posts lattice roof cinder stain

14x14 Elegant Wood Pergola superior posts lattice roof cedar stain

\*ALSO AVAILABLE IN CEDAR WOOD WITH STANDARD POSTS AND SUPERIOR POSTS. 7" POST NOT AVAILABLE IN CEDAR.

#### STANDARD FEATURES

The same popular design as the Elegant Wood Pergola, but with maintenance free high quality vinyl materials over pressure treated wood for superior strength. These pergolas are built for low maintenance and long life.

10x10 Elegant Vinyl Pergola
10" round columns white

6"x 6"x 95" posts

double 2"x 8" headers with decorative ends

2"x 6" rafters with decorative ends

PT wood inserts for maximum strength

1 ½" square stringers on top with 5" standard spacing